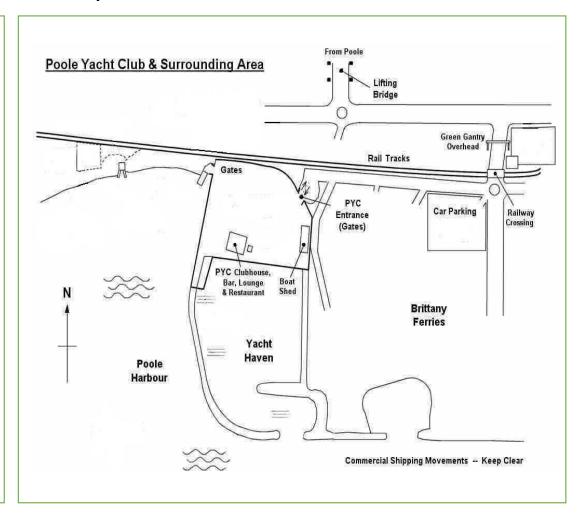

#### Arrival and parking

- Poole YC will be open to arrivals on Wednesday night until 10pm, and on Thursday morning from 8am
- On arrival at the main gate you will be directed to drop your trailer at the designated location. Cars may be parked at the club for the event but it is on a first come first served basis and please park considerately.
- Alternatively, you can remove your car and park elsewhere locally